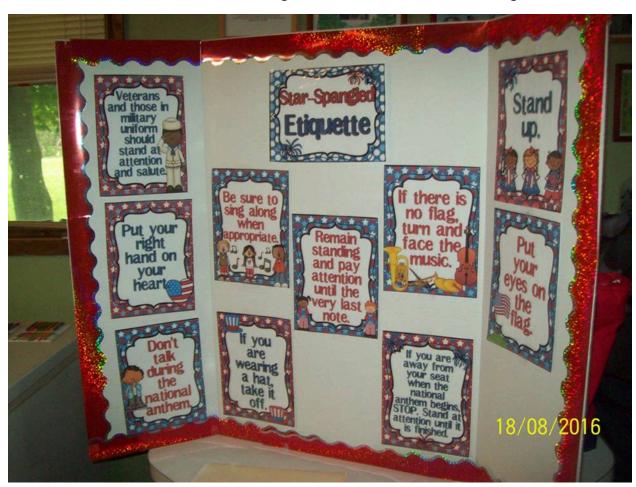

e training session to you.

I am enclosing the Yearend report for you as well. Make a ledger of all the things you do—sometimes you do a project and don't realize that it incorporates into one of the categories.

Check out the VFW Auxiliaries Facebook page. The page will be updated with photos and activities going on. The page is South Dakota VFW-Auxiliary.

Please contact me with any questions or concerns—Let me know if I can be of any assistance with anything I am more than happy to help you out. I have lots of resources and ideas to assist you with Americanism promotion in your school.

Contact your school and get out there and promote Americanism to the Students! They are our future and if we need to educate them on the true meaning of Americanism and Patriotism in this great nation.



Here is an example of some of the information I have gotten off the internet to be used at my

Americanism training at the Fall Conference.

Loyally submítted: Pam Víssía, Americanism Instructorpvíssía@síouxvalley.net

### Americanism VFW Auxiliary Department of South Dakota 2016-2017 Year End Report

| Αι | Auxiliary # Chairman Name                                                                                                                                                                                                       |                                 |
|----|------------------------------------------------------------------------------------------------------------------------------------------------------------------------------------------------------------------------------